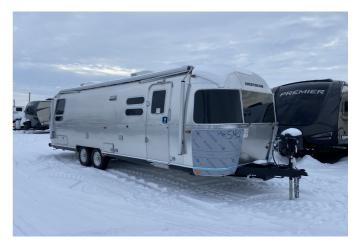

## 2025 AIRSTREAM AIRSTREAM GLOBETROTTER 30RB TWIN

## SPECIFICATIONS

| Year                | 2025                       |
|---------------------|----------------------------|
| Manufacturer        | AIRSTREAM                  |
| Brand               | AIRSTREAM                  |
| Model               | GLOBETROTTER 30RB TWIN     |
| Туре                | Travel Trailer             |
| Status              | New                        |
| Stock #             | 7730                       |
| Financing Available | ✓                          |
| Warranty Available  | ✓                          |
| Suspension          | N/A                        |
| Leveling            | N/A                        |
| Exterior Length     | 30.0 ft.                   |
| Dry Weight          | N/A lbs.                   |
| Sleeping Capacity   | 6 person(s)                |
| Interior Colour     | DARK WALNUT & DUBLIN SLATE |
| Exterior Colour     | ALUMINUM                   |
| Slideouts           | N/A                        |
|                     |                            |