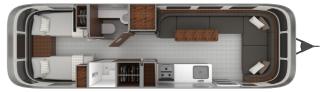

## 2025 AIRSTREAM AIRSTREAM GLOBETROTTER 30RB TWIN

## SPECIFICATIONS

| Year                | 2025                       |
|---------------------|----------------------------|
| Manufacturer        | AIRSTREAM                  |
| Brand               | AIRSTREAM                  |
| Model               | GLOBETROTTER 30RB TWIN     |
| Туре                | Travel Trailer             |
| Status              | New                        |
| Stock #             | 7730                       |
| Financing Available | ✓                          |
| Warranty Available  | ✓                          |
| Suspension          | N/A                        |
| Leveling            | N/A                        |
| Exterior Length     | 30.0 ft.                   |
| Dry Weight          | N/A lbs.                   |
| Sleeping Capacity   | 6 person(s)                |
| Interior Colour     | DARK WALNUT & DUBLIN SLATE |
| Exterior Colour     | ALUMINUM                   |
| Slideouts           | N/A                        |
|                     |                            |