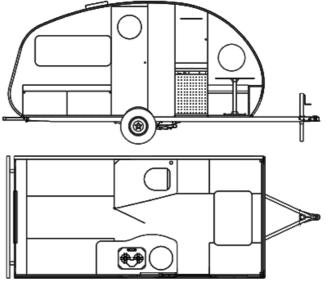

## 2025 SAFARI CONDO ALTO F1743 - For Viewing Only

## **SPECIFICATIONS**

| ST ECH TC/ CTO TO   |                          |
|---------------------|--------------------------|
| Year                | 2025                     |
| Manufacturer        | SAFARI CONDO             |
| Brand               | ALTO                     |
| Model               | F1743 - For Viewing Only |
| Туре                | Travel Trailer           |
| Status              | New                      |
| Stock #             | 7615                     |
| Financing Available | ✓                        |
| Warranty Available  | ✓                        |
| Suspension          | N/A                      |
| Leveling            | N/A                      |
| Exterior Length     | 17.0 ft.                 |
| Dry Weight          | N/A lbs.                 |
| Sleeping Capacity   | 3 person(s)              |
| Interior Colour     | FROTH GREY               |
| Exterior Colour     | BLUE                     |
| Slideouts           | N/A                      |
|                     |                          |