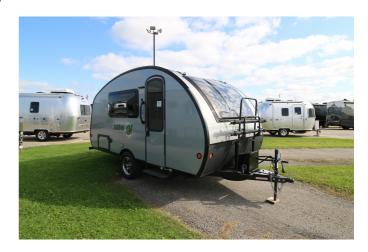

## 2025 SAFARI CONDO ALTO F1743 - For Viewing Only

## **SPECIFICATIONS**

| ST ECH TC/ CTO TO   |                          |
|---------------------|--------------------------|
| Year                | 2025                     |
| Manufacturer        | SAFARI CONDO             |
| Brand               | ALTO                     |
| Model               | F1743 - For Viewing Only |
| Туре                | Travel Trailer           |
| Status              | New                      |
| Stock #             | 7615                     |
| Financing Available | ✓                        |
| Warranty Available  | ✓                        |
| Suspension          | N/A                      |
| Leveling            | N/A                      |
| Exterior Length     | 17.0 ft.                 |
| Dry Weight          | N/A lbs.                 |
| Sleeping Capacity   | 3 person(s)              |
| Interior Colour     | FROTH GREY               |
| Exterior Colour     | BLUE                     |
| Slideouts           | N/A                      |
|                     |                          |