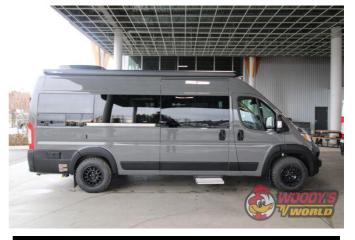

## 2025 VRP PANORAMIC 3500

## SPECIFICATIONS

| Year                | 2025         |
|---------------------|--------------|
| Manufacturer        | VRP          |
| Brand               | PANORAMIC    |
| Model               | 3500         |
| Туре                | Motorhome    |
| Class               | В            |
| Fuel Type           | N/A          |
| Status              | New          |
| Stock #             | 50021        |
| Financing Available | ✓            |
| Warranty Available  | Manufacturer |
| Odometer            | 0 kms.       |
| VIN                 | N/A          |
| Chassis             | N/A          |
| Engine              | N/A          |
| Transmission        | N/A          |
| Suspension          | N/A          |
| Leveling            | N/A          |
| Exterior Length     | 21.0 ft.     |
| Dry Weight          | N/A lbs.     |
| Sleeping Capacity   | 3 person(s)  |
| Interior Colour     | N/A          |
| Exterior Colour     | N/A          |
| Slideouts           | N/A          |
|                     |              |