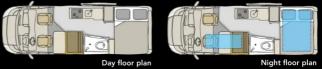

## 2025 VRP PANORAMIC 3500

## SPECIFICATIONS

| Year                | 2025         |
|---------------------|--------------|
| Manufacturer        | VRP          |
| Brand               | PANORAMIC    |
| Model               | 3500         |
| Туре                | Motorhome    |
| Class               | В            |
| Fuel Type           | N/A          |
| Status              | New          |
| Stock #             | 50021        |
| Financing Available | ✓            |
| Warranty Available  | Manufacturer |
| Odometer            | 0 kms.       |
| VIN                 | N/A          |
| Chassis             | N/A          |
| Engine              | N/A          |
| Transmission        | N/A          |
| Suspension          | N/A          |
| Leveling            | N/A          |
| Exterior Length     | 21.0 ft.     |
| Dry Weight          | N/A lbs.     |
| Sleeping Capacity   | 3 person(s)  |
| Interior Colour     | N/A          |
| Exterior Colour     | N/A          |
| Slideouts           | N/A          |
|                     |              |