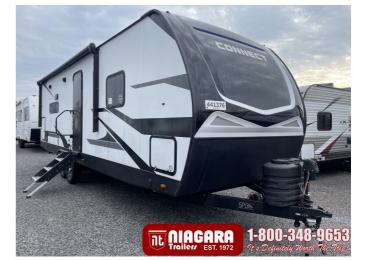

# 2025 K-Z INC. CONNECT 261RB

### SPECIFICATIONS

| Year                | 2025           |
|---------------------|----------------|
| Manufacturer        | K-Z INC.       |
| Brand               | CONNECT        |
| Model               | 261RB          |
| Туре                | Travel Trailer |
| Status              | New            |
| Stock #             | SP1314         |
| Financing Available | ✓              |
| Warranty Available  | ✓              |
| Suspension          | N/A            |
| Leveling            | N/A            |
| Exterior Length     | 30.0 ft.       |
| Dry Weight          | 7205 lbs.      |
| Sleeping Capacity   | 4 person(s)    |
| Interior Colour     | NOMAD          |
| Exterior Colour     | N/A            |
| Slideouts           | 1              |