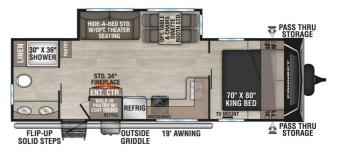

### SPECIFICATIONS

| Year                | 2025           |
|---------------------|----------------|
| Manufacturer        | K-Z INC.       |
| Brand               | CONNECT        |
| Model               | 261RB          |
| Туре                | Travel Trailer |
| Status              | New            |
| Stock #             | SP1314         |
| Financing Available | ✓              |
| Warranty Available  | ✓              |
| Suspension          | N/A            |
| Leveling            | N/A            |
| Exterior Length     | 30.0 ft.       |
| Dry Weight          | 7205 lbs.      |
| Sleeping Capacity   | 4 person(s)    |
| Interior Colour     | NOMAD          |
| Exterior Colour     | N/A            |
| Slideouts           | 1              |

#### EXTERIOR

- Molded Fiberglass Front Cap w/Windshield
- Hot & Cold Exterior Shower
- 3/8" Fully Walkable Roof
- 1-Piece Tufflex Material w/Lifetime Warranty
- White Exterior Fiberglass
- 5/8" Tongue & Groove Plywood Floor
- Flip-up Entry Steps
- Fender Skirts
- Low Pro 1...