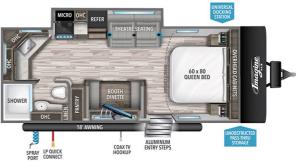

#### SELLING FEATURES

Specifications and Features:

- Length (ft): 26'1"
- Height (ft): 10'10"
- Interior Height (ft): 6'6"
- Dry Weight (lbs): 5176
  Payload Capacity (lbs): 1819
- Hitch Weight (lbs): 490
- Number Of Fresh Water Holding Tanks: 1
- Total Fresh Water Tank Capacity (gal): 43
- Number Of Gray Water Ho...

### **OPTIONS & EQUIPMENT**

- POWERAWNING
- OUTSIDE SPEAKERS
- ROOF LADDER
- SPARE TIRE + CARRIER
- OUTSIDE SHOWER
- STABILIZER JACKS-MANUAL
- 6 GALLON WATER HEATER
- POWER TONGUE JACKBLACK TANK FLUSH
- SOLAR PANEL
- CABLE/SATELLITE READY
- MAXX AIR VENT COVERS
- KITCHEN SLIDE
- DINETTE/SOFA SLIDE
- BOOTH/U SHAPED DINETTE
- DUCTED AIR
- DAY/NIGHT SHADESMICROWAVE
- 3 BURNER STOVE W/GAS OVEN
- 2 DOOR REFRIGERATOR
- TV ANTENNA W/BOOSTER
- LIVING ROOM TV
- DVD PLAYERSHOWER ENCLOSURE
- BT 90 DAY APPLIANCE POLICY