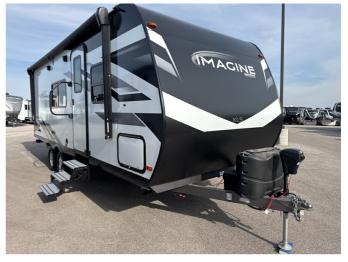

# 2022 GRAND DESIGN IMAGINE XLS 22MLE

#### **SPECIFICATIONS**

| Year                | 2022           |
|---------------------|----------------|
| Manufacturer        | GRAND DESIGN   |
| Brand               | IMAGINE XLS    |
| Model               | 22MLE          |
| Туре                | Travel Trailer |
| Status              | PreOwned       |
| Stock #             | 12958          |
| Financing Available | ✓              |
| Warranty Available  | ✓              |
| Suspension          | N/A            |
| Leveling            | N/A            |
| Exterior Length     | 26.1 ft.       |
| Dry Weight          | 5176 lbs.      |
| Sleeping Capacity   | 4 person(s)    |
| Interior Colour     | N/A            |
| Exterior Colour     | Fiberglass     |
| Slideouts           | 1              |
|                     |                |