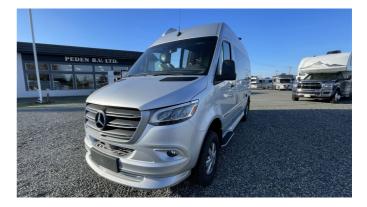

## 2022 AIRSTREAM AIRSTREAM INTERSTATE NINTEEN 4X4

### SPECIFICATIONS

| Year                | 2022                   |
|---------------------|------------------------|
| Manufacturer        | AIRSTREAM              |
| Brand               | AIRSTREAM              |
| Model               | INTERSTATE NINTEEN 4X4 |
| Туре                | Motorhome              |
| Class               | В                      |
| Fuel Type           | Diesel                 |
| Status              | PreOwned               |
| Stock #             | 7253                   |
| Financing Available | ×                      |
| Warranty Available  | ×                      |
| Odometer            | 11199 kms.             |
| VIN                 | N/A                    |
| Chassis             | N/A                    |
| Engine              | N/A                    |
| Transmission        | AUTO                   |
| Suspension          | N/A                    |
| Leveling            | N/A                    |
| Exterior Length     | 19.3 ft.               |
| Dry Weight          | N/A lbs.               |
| Sleeping Capacity   | N/A person(s)          |
| Interior Colour     | N/A                    |
| Exterior Colour     | N/A                    |
| Slideouts           | N/A                    |
|                     |                        |