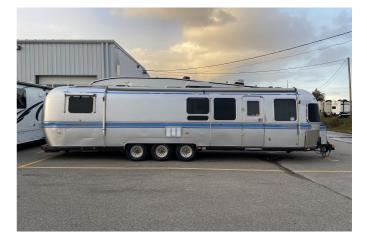

## 1997 AIRSTREAM AIRSTREAM CLASSIC EXCELLA 34RB TWIN

## SPECIFICATIONS

| Year                | 1997                      |
|---------------------|---------------------------|
| Manufacturer        | AIRSTREAM                 |
| Brand               | AIRSTREAM                 |
| Model               | CLASSIC EXCELLA 34RB TWIN |
| Туре                | Travel Trailer            |
| Status              | PreOwned                  |
| Stock #             | C7759                     |
| Financing Available | ×                         |
| Warranty Available  | ×                         |
| Suspension          | N/A                       |
| Leveling            | N/A                       |
| Exterior Length     | 34.0 ft.                  |
| Dry Weight          | N/A lbs.                  |
| Sleeping Capacity   | 6 person(s)               |
| Interior Colour     | N/A                       |
| Exterior Colour     | ALUMINUM                  |
| Slideouts           | N/A                       |
|                     |                           |