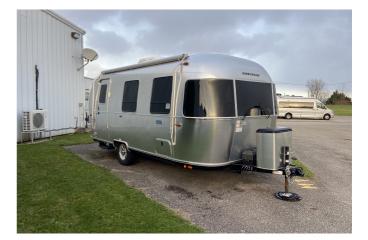

## 2021 AIRSTREAM AIRSTREAM BAMBI 22FB

## SPECIFICATIONS

| Year                | 2021           |
|---------------------|----------------|
| Manufacturer        | AIRSTREAM      |
| Brand               | AIRSTREAM      |
| Model               | BAMBI 22FB     |
| Туре                | Travel Trailer |
| Status              | PreOwned       |
| Stock #             | 7755P          |
| Financing Available | ✓              |
| Warranty Available  | ✓              |
| Suspension          | N/A            |
| Leveling            | N/A            |
| Exterior Length     | 22.0 ft.       |
| Dry Weight          | N/A lbs.       |
| Sleeping Capacity   | 4 person(s)    |
| Interior Colour     | DUNE           |
| Exterior Colour     | ALUMINUM       |
| Slideouts           | N/A            |
|                     |                |