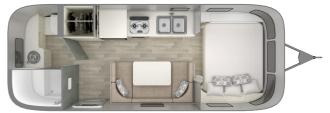

## 2021 AIRSTREAM AIRSTREAM BAMBI 22FB

## SPECIFICATIONS

| Year                | 2021           |
|---------------------|----------------|
| Manufacturer        | AIRSTREAM      |
| Brand               | AIRSTREAM      |
| Model               | BAMBI 22FB     |
| Туре                | Travel Trailer |
| Status              | PreOwned       |
| Stock #             | 7755P          |
| Financing Available | ✓              |
| Warranty Available  | ✓              |
| Suspension          | N/A            |
| Leveling            | N/A            |
| Exterior Length     | 22.0 ft.       |
| Dry Weight          | N/A lbs.       |
| Sleeping Capacity   | 4 person(s)    |
| Interior Colour     | DUNE           |
| Exterior Colour     | ALUMINUM       |
| Slideouts           | N/A            |
|                     |                |