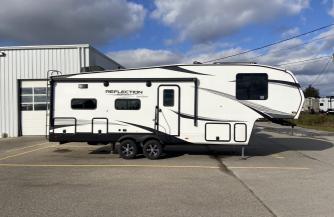

## 2023 GRAND DESIGN REFLECTION 150 SERIES 270BN

## SPECIFICATIONS

| Year                | 2023                         |
|---------------------|------------------------------|
| Manufacturer        | GRAND DESIGN                 |
| Brand               | <b>REFLECTION 150 SERIES</b> |
| Model               | 270BN                        |
| Туре                | Fifth Wheel                  |
| Status              | PreOwned                     |
| Stock #             | 7575A                        |
| Financing Available | ✓                            |
| Warranty Available  | ✓                            |
| Suspension          | N/A                          |
| Leveling            | N/A                          |
| Exterior Length     | 30.0 ft.                     |
| Dry Weight          | N/A lbs.                     |
| Sleeping Capacity   | 5 person(s)                  |
| Interior Colour     | N/A                          |
| Exterior Colour     | N/A                          |
| Slideouts           | 1                            |
|                     |                              |