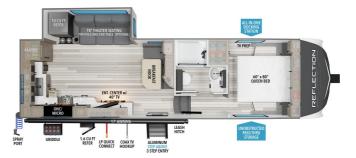

## 2023 GRAND DESIGN REFLECTION 150 SERIES 270BN

## SPECIFICATIONS

| Year                | 2023                         |
|---------------------|------------------------------|
| Manufacturer        | GRAND DESIGN                 |
| Brand               | <b>REFLECTION 150 SERIES</b> |
| Model               | 270BN                        |
| Туре                | Fifth Wheel                  |
| Status              | PreOwned                     |
| Stock #             | 7575A                        |
| Financing Available | ✓                            |
| Warranty Available  | ✓                            |
| Suspension          | N/A                          |
| Leveling            | N/A                          |
| Exterior Length     | 30.0 ft.                     |
| Dry Weight          | N/A lbs.                     |
| Sleeping Capacity   | 5 person(s)                  |
| Interior Colour     | N/A                          |
| Exterior Colour     | N/A                          |
| Slideouts           | 1                            |
|                     |                              |