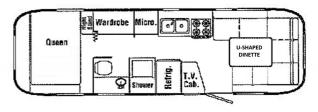

## 1990 AIRSTREAM AIRSTREAM EXCELLA 29RBQ

## **SPECIFICATIONS**

| Year                | 1990           |
|---------------------|----------------|
| Manufacturer        | AIRSTREAM      |
| Brand               | AIRSTREAM      |
| Model               | EXCELLA 29RBQ  |
| Туре                | Travel Trailer |
| Status              | PreOwned       |
| Stock #             | 7467B          |
| Financing Available | ×              |
| Warranty Available  | ×              |
| Suspension          | N/A            |
| Leveling            | N/A            |
| Exterior Length     | 29.0 ft.       |
| Dry Weight          | N/A lbs.       |
| Sleeping Capacity   | 4 person(s)    |
| Interior Colour     | CUSTOM         |
| Exterior Colour     | ALUMINUM       |
| Slideouts           | N/A            |