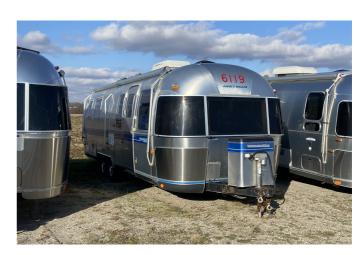

## 1990 AIRSTREAM AIRSTREAM EXCELLA 29RBQ

## **SPECIFICATIONS**

| Year                | 1990           |
|---------------------|----------------|
| Manufacturer        | AIRSTREAM      |
| Brand               | AIRSTREAM      |
| Model               | EXCELLA 29RBQ  |
| Туре                | Travel Trailer |
| Status              | PreOwned       |
| Stock #             | 7467B          |
| Financing Available | ×              |
| Warranty Available  | ×              |
| Suspension          | N/A            |
| Leveling            | N/A            |
| Exterior Length     | 29.0 ft.       |
| Dry Weight          | N/A lbs.       |
| Sleeping Capacity   | 4 person(s)    |
| Interior Colour     | CUSTOM         |
| Exterior Colour     | ALUMINUM       |
| Slideouts           | N/A            |