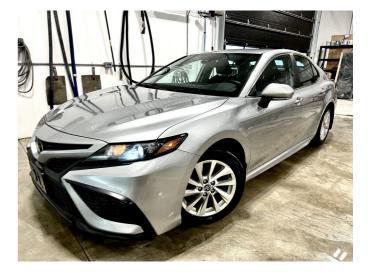

## 2022 TOYOTA CAMRY SE

## SPECIFICATIONS

| Year                | 2022              |
|---------------------|-------------------|
| Manufacturer        | ΤΟΥΟΤΑ            |
| Model               | CAMRY             |
| Туре                | Passenger Vehicle |
| Status              | PreOwned          |
| Stock #             | P3027             |
| Financing Available | ✓                 |
| Warranty Available  | ~                 |
| Body Type           | Sedan             |
| Odometer            | 93668 kms.        |
| Drive Train         |                   |
| Doors               | 4                 |
| Passengers          | 0                 |
| Fuel Rating         | .00               |
| Cylinders           |                   |
| Engine Size         |                   |
| Transmission        | AUTO              |
| Exterior Colour     | Silver            |
|                     |                   |