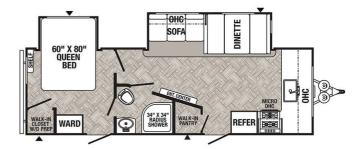

### **SELLING FEATURES**

Preowned couples trailer with front kitchen, north and south bed, outside kitchen and two slides!

#### Features:

- Sleeps up to four rear queen bed and dinette that folds down to a bed
- Kitchen includes microwave, three burner range, stove, full size refrigerator and storage
- Outside grill and fridge
- Bathroom with shower, vanity, toilet and storage.
- A/C and furnace
- Spare tire and carrier
- Includes propane tank and deep cycle marine battery
- Dry weight of only 6,822lbs