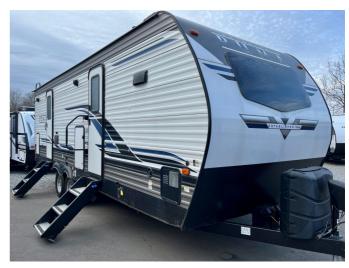

## 2022 PALOMINO PUMA 26FKDS

## **SPECIFICATIONS**

| Year                | 2022           |
|---------------------|----------------|
| Manufacturer        | PALOMINO       |
| Brand               | PUMA           |
| Model               | 26FKDS         |
| Туре                | Travel Trailer |
| Status              | PreOwned       |
| Stock #             | 014555         |
| Financing Available | ✓              |
| Warranty Available  | ✓              |
| Suspension          | N/A            |
| Leveling            | N/A            |
| Exterior Length     | 28.0 ft.       |
| Dry Weight          | 6822 lbs.      |
| Sleeping Capacity   | 4 person(s)    |
| Interior Colour     | N/A            |
| Exterior Colour     | Aluminum       |
| Slideouts           | 2              |

### **SELLING FEATURES**

Preowned couples trailer with front kitchen, north and south bed, outside kitchen and two slides!