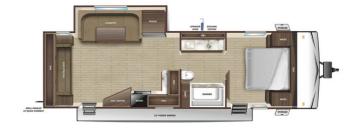

## 2025 HIGHLAND RIDGE RV Open Range 26RLS

## **SELLING FEATURES**

2025 Highland Ridge Open Range 26RLS Travel Trailer - Perfect Couples Unit!

Looking for a stylish and spacious travel trailer designed for couples but with room for occasional guests? The 2025 Highland Ridge Open Range 26RLS is a fantastic choice for your next adventure! Compact yet loaded wit...