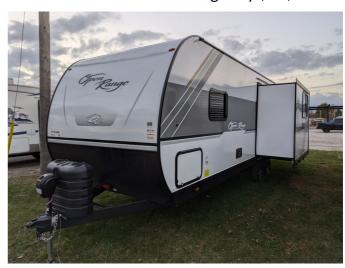

## 2025 HIGHLAND RIDGE RV Open Range 26RLS

## **SELLING FEATURES**

2025 Highland Ridge Open Range 26RLS Travel Trailer - Perfect Couples Unit!

Looking for a stylish and spacious travel trailer designed for couples but with room for occasional guests? The 2025 Highland Ridge Open Range 26RLS is a fantastic choice for your next adventure! Compact yet loaded wit...