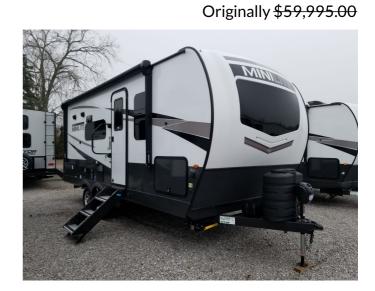

tr.com



¢40 005 0

# \$49,995.00

#### **SPECIFICATIONS**

| Year                | 2025           |
|---------------------|----------------|
| Manufacturer        | ROCKWOOD       |
| Brand               | Mini-Kite      |
| Model               | 2214S          |
| Туре                | Travel Trailer |
| Status              | New            |
| Stock #             | 4922           |
| Financing Available | ×              |
| Warranty Available  | ×              |
| Suspension          | N/A            |
| Leveling            | N/A            |
| Exterior Length     | 24.0 ft.       |
| Dry Weight          | 5286 lbs.      |
| Sleeping Capacity   | N/A person(s)  |
| Interior Colour     | N/A            |
| Exterior Colour     | Fibreglass     |
|                     |                |



**Disclaimer:** Product information, pricing and photos are as accurate as possible and are subject to change without notice.

#### **SELLING FEATURES**

Great Couples Unit!!

King U Dinette!!

Sofa/Murphy Bed Combo !!

### **OPTIONS & EQUIPMENT**

| Awning              | Aluminum Wheels               | Fridge with 2 doors    | Heating           | Air Conditioning Unit(s) | Back Flush            | Battery<br>Charger |
|---------------------|-------------------------------|------------------------|-------------------|--------------------------|-----------------------|--------------------|
| AC/DC<br>Converter  | Solid Surface Counter<br>Tops | Enclosed<br>Underbelly | Fantastic Fan     | Heated Tanks             | Inverter              |                    |
| Stabilizer Jacks    | LPG De