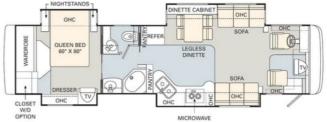

### **SELLING FEATURES**

## **OPTIONS & EQUIPMENT**

- SLIDEOUT AWNINGS
- ROOF LADDER
- TABLE AND CHAIRS DINETTE MICROWAVE
- OVEN
- PULL-OUT SOFA BED
- 3-BURNER STOVE TOP
- WASHER DRYER COMBO