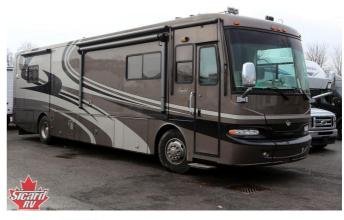

## 2005 MONACO CAMELOT 40PDQ

#### **SPECIFICATIONS**

| Year                | 2005              |
|---------------------|-------------------|
| Manufacturer        | MONACO            |
| Brand               | CAMELOT           |
| Model               | 40PDQ             |
| Туре                | Motorhome         |
| Class               | A                 |
| Fuel Type           | DIESEL            |
| Status              | PreOwned          |
| Stock #             | 23087             |
| Financing Available | ×                 |
| Warranty Available  | ×                 |
| Odometer            | 117485 kms.       |
| VIN                 | 1RF43564652035422 |
| Chassis             | N/A               |
| Engine              | N/A               |
| Transmission        | N/A               |
| Suspension          | N/A               |
| Leveling            | N/A               |
| Exterior Length     | 40.9 ft.          |
| Dry Weight          | N/A lbs.          |
| Sleeping Capacity   | 4 person(s)       |
| Interior Colour     | Grand Canyon      |
| Exterior Colour     | Grand Canyon      |
| Slideouts           | 4                 |
|                     |                   |