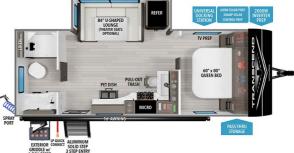

### SELLING FEATURES

Specifications and Features:

- Length (ft): 26'10"
- Width (ft): 8'0"
- Height (ft): 11'0"
- Interior Height (ft): 6'6"
- GVWR (lbs): 6995
- Number Of Fresh Water Holding Tanks: 1
- Total Fresh Water Tank Capacity (gal): 56
  Number Of Gray Water Holding Tanks: 1
- Number Of Gray Water Holding Tanks: 1
   Total Gray Water Tank Capac...

#### **OPTIONS & EQUIPMENT**

- DECOR: LUNA
- XPLOR CONSTRUCTION & CONVENIENCE PCKG-MANDATORY
- XPLOR LIFESTYLE PCKG-MANDATORY
- XPLOR SOLAR PREP PCKG-MANDATORY
- XPLOR ELITE KITCHEN PCKG-MANDATORY
- XPLOR POWER & ENTERTAINMENT PCKG-MANDATORY
- XPLOR 4-SEASON PROTECTION PCKG-MANDATORY
- OFF GRID SOLAR OPTION
- THEATER DINETTE IPO BOOTHE DINETTE (20MKX/22RBX ONLY)
- SAFERIDE RV ROADSIDE ASSISTANCE
- RVIA SEAL
- FREIGHT
- WINTERIZATION