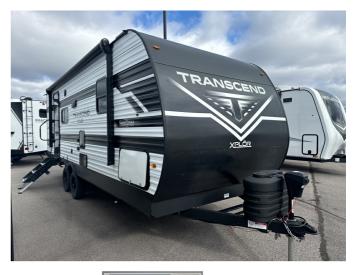

## 2025 GRAND DESIGN TRNSCD XPLOR 22RBX

### SPECIFICATIONS

| Year                | 2025           |
|---------------------|----------------|
| Manufacturer        | GRAND DESIGN   |
| Brand               | TRNSCD XPLOR   |
| Model               | 22RBX          |
| Туре                | Travel Trailer |
| Status              | New            |
| Stock #             | 12943          |
| Financing Available | ✓              |
| Warranty Available  | ✓              |
| Suspension          | N/A            |
| Leveling            | N/A            |
| Exterior Length     | 26.8 ft.       |
| Dry Weight          | 6995 lbs.      |
| Sleeping Capacity   | 4 person(s)    |
| Interior Colour     | N/A            |
| Exterior Colour     | Aluminum       |
| Slideouts           | 1              |
|                     |                |