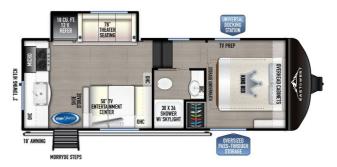

# 2025 EAST TO WEST Blackthorn Half-ton 22RK

\$66,900.00

\$310 Bi-Weekly

## **SPECIFICATIONS**

| Year                | 2025                |
|---------------------|---------------------|
| Manufacturer        | EAST TO WEST        |
| Brand               | Blackthorn Half-ton |
| Model               | 22RK                |
| Туре                | Fifth Wheel         |
| Status              | New                 |
| Stock #             | BT001               |
| Financing Available | ✓                   |
| Warranty Available  | ✓                   |
| Suspension          | N/A                 |
| Leveling            | N/A                 |
| Exterior Length     | 27.0 ft.            |
| Dry Weight          | 11340 lbs.          |
| Sleeping Capacity   | 4 person(s)         |
| Interior Colour     | ARTIISAN MAPLE      |
| Exterior Colour     | N/A                 |
| Slideouts           | 1                   |
|                     |                     |

#### **BLACKTHORN LUXURY PACKAGE**

- 60,000 BTU On-Demand Tankless Water Heater
- 50" LED Smart Television w/ Swing Arm
- Water Shutoff Valves on All Plumbing Fixtures
- Universal All-In-One Docking Station: Outside Shower w/ Quick Connect Hose and Spray Nozzle, Waste Tank Flush, PowerFill Fresh Water...

### INCLUDED OPTIONS:

- King Bed
- Theater Seating in place of sofa
- 4 Point Electric Auto Leveling System
- 200 Watt Solar Package
- Goodyear Tires
- 2" Towing Hitch