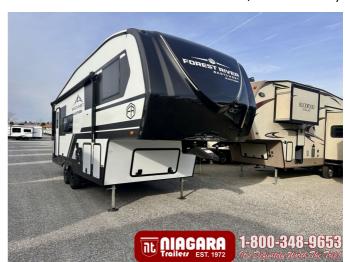

# 2025 EAST TO WEST Blackthorn Half-ton 22RK

\$66,900.00

\$310 Bi-Weekly

## **SPECIFICATIONS**

| Year                | 2025                |
|---------------------|---------------------|
| Manufacturer        | EAST TO WEST        |
| Brand               | Blackthorn Half-ton |
| Model               | 22RK                |
| Туре                | Fifth Wheel         |
| Status              | New                 |
| Stock #             | BT001               |
| Financing Available | ✓                   |
| Warranty Available  | ✓                   |
| Suspension          | N/A                 |
| Leveling            | N/A                 |
| Exterior Length     | 27.0 ft.            |
| Dry Weight          | 11340 lbs.          |
| Sleeping Capacity   | 4 person(s)         |
| Interior Colour     | ARTIISAN MAPLE      |
| Exterior Colour     | N/A                 |
| Slideouts           | 1                   |
|                     |                     |