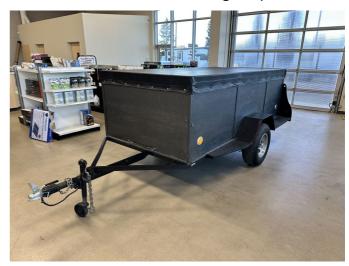

## 1980 UBUILT 10'X5' UTILITY

\$2,990.00

## **SPECIFICATIONS**

| Year                | 1980            |
|---------------------|-----------------|
| Manufacturer        | UBUILT          |
| Brand               | 10'X5'          |
| Model               | UTILITY         |
| Туре                | Utility Trailer |
| Status              | PreOwned        |
| Stock #             | CS0025          |
| Financing Available | ×               |
| Warranty Available  | ×               |
| Suspension          | N/A             |
| Leveling            | N/A             |
| Exterior Length     | 10.0 ft.        |
| Dry Weight          | N/A lbs.        |
| Sleeping Capacity   | N/A person(s)   |
| Interior Colour     | N/A             |
| Exterior Colour     | N/A             |
| Slideouts           | N/A             |

## **SELLING FEATURES**

Introducing this 1980 Ubuilt Custom Utility Trailer—a classic, rugged solution for all your hauling needs. This single-axle trailer, designed with a convenient tilt box, is perfect for small loads, making it an ideal choice for landscaping, waste removal, or any job that requires quick and easy u...