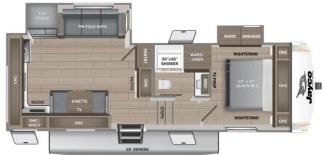

## **SPECIFICATIONS**

| O. 20               |             |
|---------------------|-------------|
| Year                | 2025        |
| Manufacturer        | JAYCO       |
| Brand               | EAGLE SLE   |
| Model               | 24MLE       |
| Туре                | Fifth Wheel |
| Status              | New         |
| Stock #             | 23060       |
| Financing Available | ×           |
| Warranty Available  | ×           |
| Suspension          | N/A         |
| Leveling            | N/A         |
| Exterior Length     | 29.3 ft.    |
| Dry Weight          | 7915 lbs.   |
| Sleeping Capacity   | 5 person(s) |
| Interior Colour     | Farmhouse   |
| Exterior Colour     | White       |
| Slideouts           | 2           |
|                     |             |

## SELLING FEATURES

Introducing the 2025 Eagle SLE 24MLE, made by Jayco. The Eagle SLE 24MLE is a great way to escape the ordinary, relax, and enjoy family and friends. This fifth wheel sleeps up to 5 people. Inside this 2025 Eagle SLE 24MLE, you will find a four seat bench dinette that converts into an additional s...