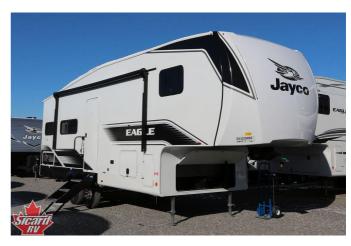

## 2025 JAYCO EAGLE SLE 24MLE

## SELLING FEATURES

Introducing the 2025 Eagle SLE 24MLE, made by Jayco. The Eagle SLE 24MLE is a great way to escape the ordinary, relax, and enjoy family and friends. This fifth wheel sleeps up to 5 people. Inside this 2025 Eagle SLE 24MLE, you will find a four seat bench dinette that converts into an additional s...