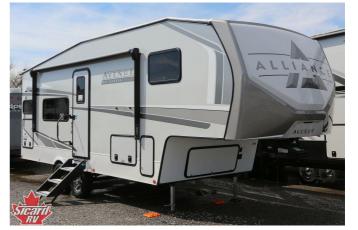

# 2025 ALLIANCE AVENUE ALL-ACCESS SERIES 23ML

### SPECIFICATIONS

| Year                | 2025                     |
|---------------------|--------------------------|
| Manufacturer        | ALLIANCE                 |
| Brand               | AVENUE ALL-ACCESS SERIES |
| Model               | 23ML                     |
| Туре                | Fifth Wheel              |
| Status              | New                      |
| Stock #             | 23067                    |
| Financing Available | ×                        |
| Warranty Available  | ×                        |
| Suspension          | N/A                      |
| Leveling            | N/A                      |
| Exterior Length     | 27.9 ft.                 |
| Dry Weight          | 7612 lbs.                |
| Sleeping Capacity   | 4 person(s)              |
| Interior Colour     | Linen                    |
| Exterior Colour     | White / Gray             |
| Slideouts           | 1                        |
|                     |                          |

## SELLING FEATURES

Introducing the 2025 Avenue All Access 23ML, from Alliance. The Avenue All Access 23ML is built with you in mind. This fifth wheel sleeps up to 4 people. Inside the Avenue All Access 23ML, you will find a four seat bench dinette that converts into a bed providing additional sleeping space when re... OPTIONS & EQUIPMENT