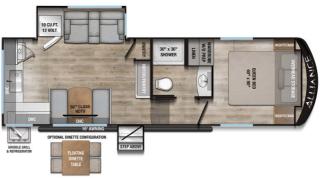

# 2025 ALLIANCE AVENUE ALL-ACCESS SERIES 23ML

### SPECIFICATIONS

| Year                | 2025                     |
|---------------------|--------------------------|
| Manufacturer        | ALLIANCE                 |
| Brand               | AVENUE ALL-ACCESS SERIES |
| Model               | 23ML                     |
| Туре                | Fifth Wheel              |
| Status              | New                      |
| Stock #             | 23067                    |
| Financing Available | ×                        |
| Warranty Available  | ×                        |
| Suspension          | N/A                      |
| Leveling            | N/A                      |
| Exterior Length     | 27.9 ft.                 |
| Dry Weight          | 7612 lbs.                |
| Sleeping Capacity   | 4 person(s)              |
| Interior Colour     | Linen                    |
| Exterior Colour     | White / Gray             |
| Slideouts           | 1                        |
|                     |                          |

## SELLING FEATURES

Introducing the 2025 Avenue All Access 23ML, from Alliance. The Avenue All Access 23ML is built with you in mind. This fifth wheel sleeps up to 4 people. Inside the Avenue All Access 23ML, you will find a four seat bench dinette that converts into a bed providing additional sleeping space when re... OPTIONS & EQUIPMENT