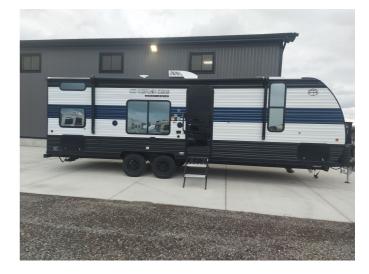

2025 FOREST RIVER GREY WOLF/ WOLF DEN 26DJSE

\$31,995.00

\$150 Bi-Weekly

## **SPECIFICATIONS**

| Year                | 2025                |
|---------------------|---------------------|
| Manufacturer        | FOREST RIVER        |
| Brand               | GREY WOLF/ WOLF DEN |
| Model               | 26DJSE              |
| Туре                | Travel Trailer      |
| Status              | New                 |
| Stock #             | P3009               |
| Financing Available | ✓                   |
| Warranty Available  | ✓                   |
| Suspension          | N/A                 |
| Leveling            | N/A                 |
| Exterior Length     | 29.6 ft.            |
| Dry Weight          | 4596 lbs.           |
| Sleeping Capacity   | 10 person(s)        |
| Interior Colour     | N/A                 |
| Exterior Colour     | N/A                 |
| Slideouts           | N/A                 |