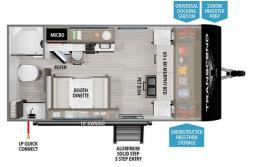

# **SPECIFICATIONS**

| Year                         | 2025            |
|------------------------------|-----------------|
| Manufacturer                 | GRAND DESIGN    |
| Brand                        | TRANSCEND ONE   |
| Model                        | 151RB           |
| Туре                         | Travel Trailer  |
| Status                       | New             |
| Stock #                      | 49960           |
| Financing Available          | ✓               |
| Warranty Available           | Manufacturer    |
| Suspension                   | N/A             |
| Leveling                     | N/A             |
| Exterior Length              | 19.7 ft.        |
| Dry Weight                   | 3600 lbs.       |
| Sleeping Capacity            | 4 person(s)     |
| Interior Colour              | LUNA            |
|                              |                 |
| Exterior Colour              | Aluminum        |
| Exterior Colour<br>Slideouts | Aluminum<br>N/A |

## **SELLING FEATURES**

Specifications and Features:

- Length (ft): 19'8"
- Width (ft): 7'3"
- Height (ft): 10'3"
- Interior Height (ft): 6'6"
- GVWR (lbs): 4420
- Dry Weight (lbs): 3600
- Hitch Weight (lbs): 490
- Number Of Fresh Water Holding Tanks: 1
- Total Fresh Water Tank Capacity (gal): 37
- Number Of Gray Wa...