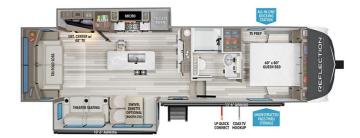

## **SPECIFICATIONS**

| Year                | 2025           |
|---------------------|----------------|
| Manufacturer        | GRAND DESIGN   |
| Brand               | REFLECTION 150 |
| Model               | 295RL          |
| Туре                | Fifth Wheel    |
| Status              | New            |
| Stock #             | 49955          |
| Financing Available | ✓              |
| Warranty Available  | Manufacturer   |
| Suspension          | N/A            |
| Leveling            | N/A            |
| Exterior Length     | 32.8 ft.       |
| Dry Weight          | 9045 lbs.      |
| Sleeping Capacity   | 6 person(s)    |
| Interior Colour     | COLLINS        |
| Exterior Colour     | Fiberglass     |
| Slideouts           | 2              |
|                     |                |

#### Specifications and Features:

- Length (ft): 32'9"
- Width (ft): 8'0"
- Height (ft): 12'3"
- GVWR (lbs): 10995Dry Weight (lbs): 9045
- Payload Capacity (lbs): 1950
- Payload Capacity (lbs): 195Hitch Weight (lbs): 1460
- Number Of Fresh Water Holding Tanks: 1
- Total Fresh Water Tank Capacity (gal): 55
- Number Of Gra...