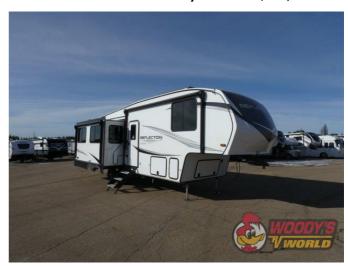

# 2025 GRAND DESIGN REFLECTION 150 295RL

MSRP \$104,980.00 \$364 Bi-Weekly

\$0 down @ 7.99% APR for 60/240 months (\$35,565 C.O.B.) O.A.C.

Woody's Price \$89,980.00

## **SPECIFICATIONS**

| Year                | 2025           |
|---------------------|----------------|
| Manufacturer        | GRAND DESIGN   |
| Brand               | REFLECTION 150 |
| Model               | 295RL          |
| Туре                | Fifth Wheel    |
| Status              | New            |
| Stock #             | 49955          |
| Financing Available | ✓              |
| Warranty Available  | Manufacturer   |
| Suspension          | N/A            |
| Leveling            | N/A            |
| Exterior Length     | 32.8 ft.       |
| Dry Weight          | 9045 lbs.      |
| Sleeping Capacity   | 6 person(s)    |
| Interior Colour     | COLLINS        |
| Exterior Colour     | Fiberglass     |
| Slideouts           | 2              |
|                     |                |