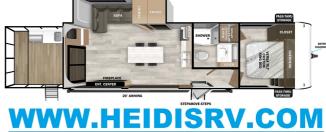

## **HEIDI'S RV SUPERSTORE**

heidis@heidisrv.com 1 (888) 322- 3614 3982 HWY #11 South, Oro Medonte, ON LOL 1TO Local (705) 487- 2214 | Fax (705) 487- 1173 | www.heidisrv.com

2025 FOREST RIVER SALEM 32VERANDA (REAR DECK, REAR LIVING, OUT. KITCHEN\*)

## **SPECIFICATIONS**

| Year                 | 2025                                                 |
|----------------------|------------------------------------------------------|
| Manufacturer         | FOREST RIVER                                         |
| Brand                | SALEM                                                |
| Model                | 32VERANDA (REAR DECK, REAR LIVING, OUT.<br>KITCHEN*) |
| Туре                 | Travel Trailer                                       |
| Status               | New                                                  |
| Stock #              | 6167                                                 |
| Sleeping<br>Capacity | 4 person(s)                                          |

## **OPTIONS & EQUIPMENT**

- model length: 32'
- overall length (from bumper-to-hitch): 37'10"
- BEST IN CLASS VALUE PACKAGE
- NEW FEATURES
- SPARE TIRE & CARRIER
- 15K BTU A/C DUCTED W/QUICK COOL IPO 13.5
- 50 AMP SERVICE W/WIRE & BRACE FOR 2ND A/C
- OUTSIDE SHOWER
- 200WATT SOLAR PANEL W/30AMP CONTROLLER
- Z240 CANADIAN UNIT
- \*\* disclaimer: 360 video and YouTube video on our website are stock videos from Forest River's website and maybe different than our stock unit \*\*