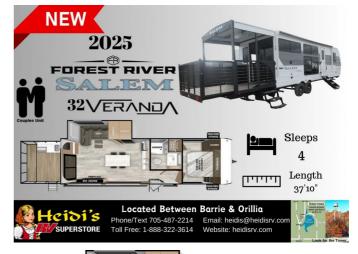

## **HEIDI'S RV SUPERSTORE**

heidis@heidisrv.com 1 (888) 322- 3614 3982 HWY #11 South, Oro Medonte, ON LOL 1TO Local (705) 487- 2214 | Fax (705) 487- 1173 | www.heidisrv.com

2025 FOREST RIVER SALEM 32VERANDA (REAR DECK, REAR LIVING, OUT. KITCHEN\*)

## **SPECIFICATIONS**

| Year                 | 2025                                                 |
|----------------------|------------------------------------------------------|
| Manufacturer         | FOREST RIVER                                         |
| Brand                | SALEM                                                |
| Model                | 32VERANDA (REAR DECK, REAR LIVING, OUT.<br>KITCHEN*) |
| Туре                 | Travel Trailer                                       |
| Status               | New                                                  |
| Stock #              | 6167                                                 |
| Sleeping<br>Capacity | 4 person(s)                                          |

## **OPTIONS & EQUIPMENT**

- model length: 32'
- overall length (from bumper-to-hitch): 37'10"
- BEST IN CLASS VALUE PACKAGE
- NEW FEATURES
- SPARE TIRE & CARRIER
- 15K BTU A/C DUCTED W/QUICK COOL IPO 13.5
- 50 AMP SERVICE W/WIRE & BRACE FOR 2ND A/C
- OUTSIDE SHOWER
- 200WATT SOLAR PANEL W/30AMP CONTROLLER
- Z240 CANADIAN UNIT
- \*\* disclaimer: 360 video and YouTube video on our website are stock videos from Forest River's website and maybe different than our stock unit \*\*