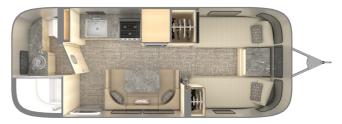

## 2025 AIRSTREAM AIRSTREAM FLYING CLOUD 23FB TWIN

## **SPECIFICATIONS**

| SFECIFICATIONS      |                             |
|---------------------|-----------------------------|
| Year                | 2025                        |
| Manufacturer        | AIRSTREAM                   |
| Brand               | AIRSTREAM                   |
| Model               | FLYING CLOUD 23FB TWIN      |
| Туре                | Travel Trailer              |
| Status              | New                         |
| Stock #             | 7688                        |
| Financing Available | <b>✓</b>                    |
| Warranty Available  | <b>✓</b>                    |
| Suspension          | N/A                         |
| Leveling            | N/A                         |
| Exterior Length     | 23.0 ft.                    |
| Dry Weight          | N/A lbs.                    |
| Sleeping Capacity   | 4 person(s)                 |
| Interior Colour     | SUNLIT MAPLE & SEATTLE MIST |
| Exterior Colour     | ALUMINUM                    |
| Slideouts           | N/A                         |
|                     |                             |