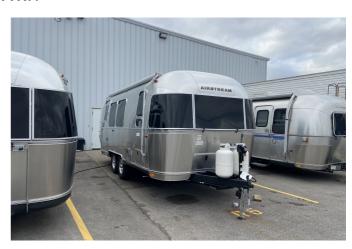

## 2025 AIRSTREAM AIRSTREAM FLYING CLOUD 23FB TWIN

## **SPECIFICATIONS**

| SFECIFICATIONS      |                             |
|---------------------|-----------------------------|
| Year                | 2025                        |
| Manufacturer        | AIRSTREAM                   |
| Brand               | AIRSTREAM                   |
| Model               | FLYING CLOUD 23FB TWIN      |
| Туре                | Travel Trailer              |
| Status              | New                         |
| Stock #             | 7688                        |
| Financing Available | <b>✓</b>                    |
| Warranty Available  | <b>✓</b>                    |
| Suspension          | N/A                         |
| Leveling            | N/A                         |
| Exterior Length     | 23.0 ft.                    |
| Dry Weight          | N/A lbs.                    |
| Sleeping Capacity   | 4 person(s)                 |
| Interior Colour     | SUNLIT MAPLE & SEATTLE MIST |
| Exterior Colour     | ALUMINUM                    |
| Slideouts           | N/A                         |
|                     |                             |