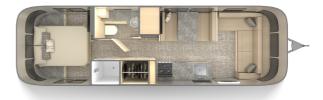

## 2025 AIRSTREAM AIRSTREAM FLYING CLOUD 30RBQ

## **SPECIFICATIONS**

| SFECIFICATIONS      |                              |
|---------------------|------------------------------|
| Year                | 2025                         |
| Manufacturer        | AIRSTREAM                    |
| Brand               | AIRSTREAM                    |
| Model               | FLYING CLOUD 30RBQ           |
| Туре                | Travel Trailer               |
| Status              | New                          |
| Stock #             | 7689                         |
| Financing Available | ✔                            |
| Warranty Available  | ✔                            |
| Suspension          | N/A                          |
| Leveling            | N/A                          |
| Exterior Length     | 30.0 ft.                     |
| Dry Weight          | N/A lbs.                     |
| Sleeping Capacity   | 6 person(s)                  |
| Interior Colour     | SUNLIT MAPLE & CAROLINA CLAY |
| Exterior Colour     | ALUMINUM                     |
| Slideouts           | N/A                          |
|                     |                              |