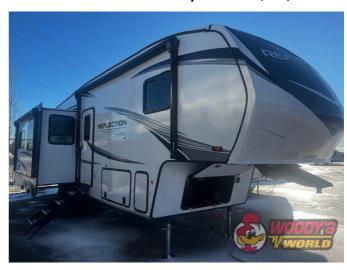

# 2025 GRAND DESIGN REFLECTION 303RLS

MSRP \$113,980.00 \$397 Bi-Weekly

\$0 down @ 7.99% APR for 60/240 months (\$38,727 C.O.B.) O.A.C.

Woody's Price \$97,980.00

## **SPECIFICATIONS**

| Year                | 2025         |
|---------------------|--------------|
| Manufacturer        | GRAND DESIGN |
| Brand               | REFLECTION   |
| Model               | 303RLS       |
| Туре                | Fifth Wheel  |
| Status              | New          |
| Stock #             | 49954        |
| Financing Available | ✓            |
| Warranty Available  | Manufacturer |
| Suspension          | N/A          |
| Leveling            | N/A          |
| Exterior Length     | 32.8 ft.     |
| Dry Weight          | 9854 lbs.    |
| Sleeping Capacity   | 6 person(s)  |
| Interior Colour     | COLLINS      |
| Exterior Colour     | Fiberglass   |
| Slideouts           | 3            |
|                     |              |