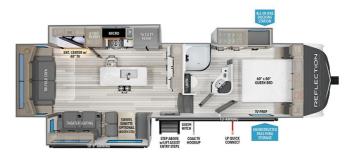

## **SPECIFICATIONS**

| Year                | 2025         |
|---------------------|--------------|
| Manufacturer        | GRAND DESIGN |
| Brand               | REFLECTION   |
| Model               | 303RLS       |
| Туре                | Fifth Wheel  |
| Status              | New          |
| Stock #             | 49954        |
| Financing Available | ✓            |
| Warranty Available  | Manufacturer |
| Suspension          | N/A          |
| Leveling            | N/A          |
| Exterior Length     | 32.8 ft.     |
| Dry Weight          | 9854 lbs.    |
| Sleeping Capacity   | 6 person(s)  |
| Interior Colour     | COLLINS      |
| Exterior Colour     | Fiberglass   |
| Slideouts           | 3            |
|                     |              |

#### **SELLING FEATURES**

Specifications and Features:

- Length (ft): 32'10"
- Width (ft): 8'0"
- Height (ft): 12'3'
- GVWR (lbs): 11995 • Dry Weight (lbs): 9854
- Payload Capacity (lbs): 2141 • Hitch Weight (lbs): 1865
- Number Of Fresh Water Holding Tanks: 1
- Total Fresh Water Tank Capacity (gal): 74
- Number Of Gr...