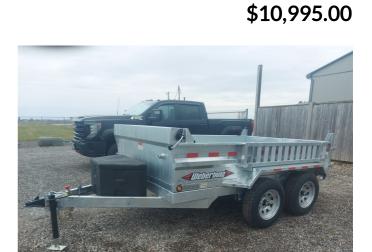

## 2025 WEBERLANE DUMP TRAILER 6X10 TANDEM

## **SPECIFICATIONS**

| Year                                                                             | 2025                                         |
|----------------------------------------------------------------------------------|----------------------------------------------|
| Manufacturer                                                                     | WEBERLANE                                    |
| Brand                                                                            | DUMP TRAILER                                 |
| Model                                                                            | 6X10 TANDEM                                  |
| Туре                                                                             | Dump Trailer                                 |
| Status                                                                           | New                                          |
| Stock #                                                                          | p2964                                        |
| Financing Available                                                              | ×                                            |
| 1A/                                                                              | ×                                            |
| Warranty Available                                                               | ^                                            |
| Suspension                                                                       | N/A                                          |
| •                                                                                |                                              |
| Suspension                                                                       | N/A                                          |
| Suspension Leveling                                                              | N/A<br>N/A                                   |
| Suspension Leveling Exterior Length                                              | N/A<br>N/A<br>10.0 ft.                       |
| Suspension Leveling Exterior Length Dry Weight                                   | N/A<br>N/A<br>10.0 ft.<br>2072 lbs.          |
| Suspension Leveling Exterior Length Dry Weight Sleeping Capacity                 | N/A N/A 10.0 ft. 2072 lbs. N/A person(s)     |
| Suspension Leveling Exterior Length Dry Weight Sleeping Capacity Interior Colour | N/A N/A 10.0 ft. 2072 lbs. N/A person(s) N/A |