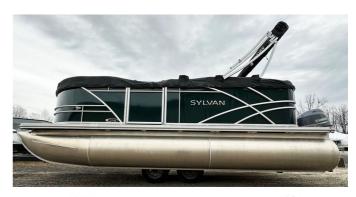

## 2025 SYLVAN MIRAGE 818 CRUISE

### 2025 SYLVAN 818 Mirage Cruise - PC2025 - Emerald Green

Innovation, quality, and performance have been the Sylvan hallmark from the day they started making pontoons. But, just as important is their focus on value, and that heritage lives on in the Mirage series. Start your Family Adventur...