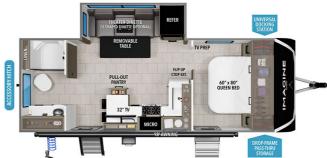

### **SELLING FEATURES**

Specifications and Features:

- Length (ft): 26'6"
- Width (ft): 8'0"
- Height (ft): 11'2"
- Interior Height (ft): 6'9"
- **GVWR (lbs):** 7850
- Dry Weight (lbs): 6012
- Payload Capacity (lbs): 1838
- Hitch Weight (lbs): 641
- Number Of Fresh Water Holding Tanks: 1
- Total Fresh Water Tank Capacit...

## **OPTIONS & EQUIPMENT**

- BRYNLEE TEAK
- IMAGINE PEACE OF MIND PACKAGE
- IMAGINE ULTIMATE POWER PACKAGE
- IMAGINE 4 SEASON PROTECTION PACKAGE
- SOLAR PACKAGE
- GOODYEARTIRES
- WINTERIZATION
- SAFERIDE RV ROAD SIDE ASSISTANCE
- ABS AXLE W/ SWAY CONTROL
- 50 AMP SERVICE WIRED AND FRAMED FOR 2ND A/C
- BOOTH DINETTE
- RVIA SEAL