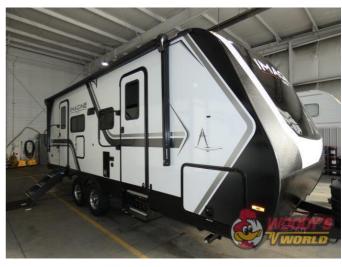

# 2025 GRAND DESIGN IMAGINE 2300MK

MSRP <del>\$67,980.00</del> **\$235** Bi-Weekly

\$0 down @ 7.99% APR for 60/240 months (\$22,917 C.O.B.) O.A.C.

Woody's Price \$57,980.00

#### **SPECIFICATIONS**

| Year                | 2025           |
|---------------------|----------------|
| Manufacturer        | GRAND DESIGN   |
| Brand               | IMAGINE        |
| Model               | 2300MK         |
| Туре                | Travel Trailer |
| Status              | New            |
| Stock #             | 49928          |
| Financing Available | ✓              |
| Warranty Available  | Manufacturer   |
| Suspension          | N/A            |
| Leveling            | N/A            |
| Exterior Length     | 26.5 ft.       |
| Dry Weight          | 6012 lbs.      |
| Sleeping Capacity   | 4 person(s)    |
| Interior Colour     | BRYNLEE TEAK   |
| Exterior Colour     | Fiberglass     |
| Slideouts           | 1              |
|                     |                |