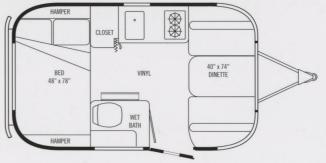

## 2008 AIRSTREAM AIRSTREAM INTERNATIONAL SIGNATURE 16RB

## SPECIFICATIONS

| Year                | 2008                         |
|---------------------|------------------------------|
| Manufacturer        | AIRSTREAM                    |
| Brand               | AIRSTREAM                    |
| Model               | INTERNATIONAL SIGNATURE 16RB |
| Туре                | Travel Trailer               |
| Status              | PreOwned                     |
| Stock #             | 6997A                        |
| Financing Available | ✓                            |
| Warranty Available  | ✓                            |
| Suspension          | N/A                          |
| Leveling            | N/A                          |
| Exterior Length     | 16.0 ft.                     |
| Dry Weight          | N/A lbs.                     |
| Sleeping Capacity   | 4 person(s)                  |
| Interior Colour     | SIGNATURE SERIES CILANTRO    |
| Exterior Colour     | ALUMINUM                     |
| Slideouts           | N/A                          |
|                     |                              |