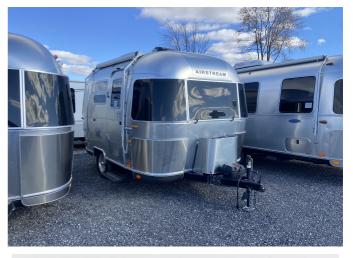

## 2008 AIRSTREAM AIRSTREAM INTERNATIONAL SIGNATURE 16RB

## SPECIFICATIONS

| Year                | 2008                         |
|---------------------|------------------------------|
| Manufacturer        | AIRSTREAM                    |
| Brand               | AIRSTREAM                    |
| Model               | INTERNATIONAL SIGNATURE 16RB |
| Туре                | Travel Trailer               |
| Status              | PreOwned                     |
| Stock #             | 6997A                        |
| Financing Available | ✓                            |
| Warranty Available  | ✓                            |
| Suspension          | N/A                          |
| Leveling            | N/A                          |
| Exterior Length     | 16.0 ft.                     |
| Dry Weight          | N/A lbs.                     |
| Sleeping Capacity   | 4 person(s)                  |
| Interior Colour     | SIGNATURE SERIES CILANTRO    |
| Exterior Colour     | ALUMINUM                     |
| Slideouts           | N/A                          |
|                     |                              |