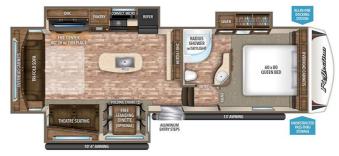

## 2019 GRAND DESIGN REFLECTION 303RLS

\$39,900.00

## **SPECIFICATIONS**

| Year                | 2019         |
|---------------------|--------------|
| Manufacturer        | GRAND DESIGN |
| Brand               | REFLECTION   |
| Model               | 303RLS       |
| Туре                | Fifth Wheel  |
| Status              | PreOwned     |
| Stock #             | 7650A        |
| Financing Available | ✓            |
| Warranty Available  | ✓            |
| Suspension          | N/A          |
| Leveling            | N/A          |
| Exterior Length     | 32.0 ft.     |
| Dry Weight          | N/A lbs.     |
| Sleeping Capacity   | 4 person(s)  |
| Interior Colour     | N/A          |
| Exterior Colour     | N/A          |
| Slideouts           | 3            |
|                     |              |