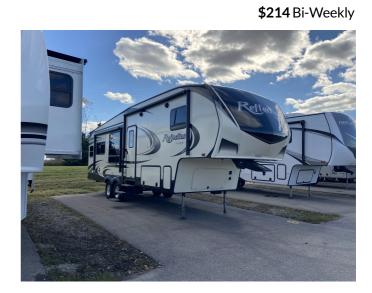

## 2019 GRAND DESIGN REFLECTION 303RLS

\$39,900.00

## **SPECIFICATIONS**

| Year                | 2019         |
|---------------------|--------------|
| Manufacturer        | GRAND DESIGN |
| Brand               | REFLECTION   |
| Model               | 303RLS       |
| Туре                | Fifth Wheel  |
| Status              | PreOwned     |
| Stock #             | 7650A        |
| Financing Available | ✓            |
| Warranty Available  | ✓            |
| Suspension          | N/A          |
| Leveling            | N/A          |
| Exterior Length     | 32.0 ft.     |
| Dry Weight          | N/A lbs.     |
| Sleeping Capacity   | 4 person(s)  |
| Interior Colour     | N/A          |
| Exterior Colour     | N/A          |
| Slideouts           | 3            |
|                     |              |