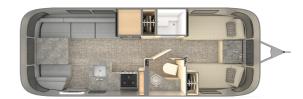

## 2025 AIRSTREAM AIRSTREAM FLYING CLOUD 25FB TWIN

## SPECIFICATIONS

| Year                | 2025                        |
|---------------------|-----------------------------|
| Manufacturer        | AIRSTREAM                   |
| Brand               | AIRSTREAM                   |
| Model               | FLYING CLOUD 25FB TWIN      |
| Туре                | Travel Trailer              |
| Status              | New                         |
| Stock #             | 7673                        |
| Financing Available | ✓                           |
| Warranty Available  | ✓                           |
| Suspension          | N/A                         |
| Leveling            | N/A                         |
| Exterior Length     | 25.0 ft.                    |
| Dry Weight          | N/A lbs.                    |
| Sleeping Capacity   | 6 person(s)                 |
| Interior Colour     | SUNLIT MAPLE & SEATTLE MIST |
| Exterior Colour     | ALUMINUM                    |
| Slideouts           | N/A                         |
|                     |                             |