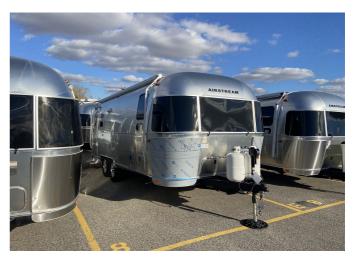

## 2025 AIRSTREAM AIRSTREAM FLYING CLOUD 25FB TWIN

## SPECIFICATIONS

| Year                | 2025                        |
|---------------------|-----------------------------|
| Manufacturer        | AIRSTREAM                   |
| Brand               | AIRSTREAM                   |
| Model               | FLYING CLOUD 25FB TWIN      |
| Туре                | Travel Trailer              |
| Status              | New                         |
| Stock #             | 7673                        |
| Financing Available | ✓                           |
| Warranty Available  | ✓                           |
| Suspension          | N/A                         |
| Leveling            | N/A                         |
| Exterior Length     | 25.0 ft.                    |
| Dry Weight          | N/A lbs.                    |
| Sleeping Capacity   | 6 person(s)                 |
| Interior Colour     | SUNLIT MAPLE & SEATTLE MIST |
| Exterior Colour     | ALUMINUM                    |
| Slideouts           | N/A                         |
|                     |                             |