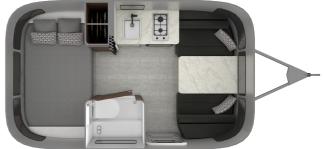

## 2022 AIRSTREAM AIRSTREAM CARAVEL 16RB

## **SPECIFICATIONS**

| Year                | 2022           |
|---------------------|----------------|
| Manufacturer        | AIRSTREAM      |
| Brand               | AIRSTREAM      |
| Model               | CARAVEL 16RB   |
| Туре                | Travel Trailer |
| Status              | PreOwned       |
| Stock #             | C7737          |
| Financing Available | ✓              |
| Warranty Available  | ✓              |
| Suspension          | N/A            |
| Leveling            | N/A            |
| Exterior Length     | 16.0 ft.       |
| Dry Weight          | N/A lbs.       |
| Sleeping Capacity   | 4 person(s)    |
| Interior Colour     | TUNGSTEN       |
| Exterior Colour     | ALUMINUM       |
| Slideouts           | N/A            |
|                     |                |