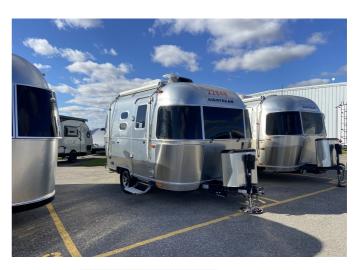

## 2022 AIRSTREAM AIRSTREAM CARAVEL 16RB

## **SPECIFICATIONS**

| Year                | 2022           |
|---------------------|----------------|
| Manufacturer        | AIRSTREAM      |
| Brand               | AIRSTREAM      |
| Model               | CARAVEL 16RB   |
| Туре                | Travel Trailer |
| Status              | PreOwned       |
| Stock #             | C7737          |
| Financing Available | ✓              |
| Warranty Available  | ✓              |
| Suspension          | N/A            |
| Leveling            | N/A            |
| Exterior Length     | 16.0 ft.       |
| Dry Weight          | N/A lbs.       |
| Sleeping Capacity   | 4 person(s)    |
| Interior Colour     | TUNGSTEN       |
| Exterior Colour     | ALUMINUM       |
| Slideouts           | N/A            |
|                     |                |