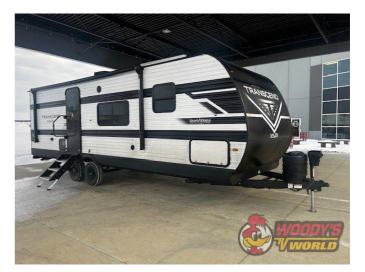

# 2025 GRAND DESIGN TRANSCEND 25MLX

#### **SPECIFICATIONS**

| Year                | 2025           |
|---------------------|----------------|
| Manufacturer        | GRAND DESIGN   |
| Brand               | TRANSCEND      |
| Model               | 25MLX          |
| Туре                | Travel Trailer |
| Status              | New            |
| Stock #             | 49918          |
| Financing Available | ✓              |
| Warranty Available  | Manufacturer   |
| Suspension          | N/A            |
| Leveling            | N/A            |
| Exterior Length     | 29.8 ft.       |
| Dry Weight          | 7495 lbs.      |
| Sleeping Capacity   | 6 person(s)    |
| Interior Colour     | LUNA           |
| Exterior Colour     | Aluminum       |
| Slideouts           | 1              |
|                     |                |