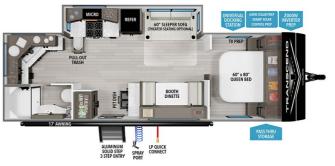

### SELLING FEATURES

Specifications and Features:

- Length (ft): 29'9"
- Width (ft): 8'0"
- Height (ft): 11'0"
- Interior Height (ft): 6'6"
- GVWR (lbs): 7495
- Number Of Fresh Water Holding Tanks: 1
- Total Fresh Water Tank Capacity (gal): 56
- Number Of Gray Water Holding Tanks: 1
- Total Gray Water Tank Capaci...

## **OPTIONS & EQUIPMENT**

- LUNA
- TRANSCEND XPLOR CONSTRUCTION AND CONVENIENCE PACKAGE
- TRANSCEND XPLOR LIFESTYLE PACKAGE
- TRANSCEND XPLOR SOLAR PREP PACKAGE
- TRANSCEND XPLOR ELITE KITCHEN PACKAGE
- TRANSCEND XPLOR POWER AND ENTERTAINMENT PACKAGE
- TRANSCEND XPLOR 4-SEASON PROTECTION PACKAGE
- WINTERIZATION
- SAFERIDE RV ROADSIDE ASSISTANCE
- THEATER SEATING IPO SLEEPER SOFAOFF GRID SOLAR OPTION
- OFF GRID
  32" TV
- RIVA SEAL
- DISCOUNT