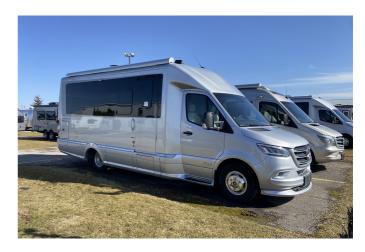

#### **SPECIFICATIONS**

| SI ECII ICATIONS    |                         |
|---------------------|-------------------------|
| Year                | 2022                    |
| Manufacturer        | AIRSTREAM               |
| Brand               | AIRSTREAM               |
| Model               | ATLAS                   |
| Туре                | Motorhome               |
| Class               | В                       |
| Fuel Type           | Diesel                  |
| Status              | PreOwned                |
| Stock #             | C7736                   |
| Financing Available | <b>✓</b>                |
| Warranty Available  | <b>✓</b>                |
| Odometer            | 40000 kms.              |
| VIN                 | N/A                     |
| Chassis             | MERCEDES-BENZ SPRINTER  |
| Engine              | N/A                     |
| Transmission        | N/A                     |
| Suspension          | N/A                     |
| Leveling            | N/A                     |
| Exterior Length     | 24.0 ft.                |
| Dry Weight          | N/A lbs.                |
| Sleeping Capacity   | 2 person(s)             |
| Interior Colour     | MODERN GREIGE           |
| Exterior Colour     | IRIDIUM SILVER METALLIC |
| Slideouts           | 1                       |
|                     |                         |

## **SELLING FEATURES**

- 3.0 Blue-Tec Turbo Diesel Mercedes Sprinter
- Modern Greige Décor with Iridium Silver Exterior
- Armless Power Patio Awning w. LED Light Strip
- Driver and Passenger Seats Swivel
- Power Recliner Sofa w. Flip Down Centre Table
- Stainless Sink, Fridge & Convection Microwave
- Induction Cooktop...