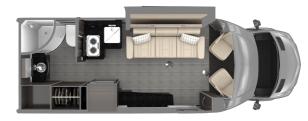

## **SELLING FEATURES**

- 3.0 Blue-Tec Turbo Diesel Mercedes Sprinter
- Modern Greige Décor with Iridium Silver Exterior
- Armless Power Patio Awning w. LED Light Strip
- Driver and Passenger Seats Swivel
- Power Recliner Sofa w. Flip Down Centre Table
- Stainless Sink, Fridge & Convection Microwave
- Induction Cooktop...