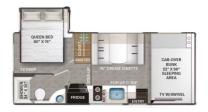

## 2025 THOR MOTOR COACH Four Winds 22Z Queen Bed Slide

\$109,900.00

Originally \$149,698.00

## **SPECIFICATIONS**

| Year                | 2025                |
|---------------------|---------------------|
| Manufacturer        | THOR MOTOR COACH    |
| Brand               | Four Winds          |
| Model               | 22Z Queen Bed Slide |
| Туре                | Motorhome           |
| Class               | С                   |
| Fuel Type           | N/A                 |
| Status              | New                 |
| Stock #             | Four Winds 22Z 2    |
| Financing Available | ×                   |
| Warranty Available  | ×                   |
| Odometer            | 0 kms.              |
| VIN                 | N/A                 |
| Chassis             | Ford E350 Chassis   |
| Engine              | 7.3                 |
| Transmission        | AUTO                |
| Suspension          | N/A                 |
| Leveling            | N/A                 |
| Exterior Length     | 24.0 ft.            |
| Dry Weight          | 12500 lbs.          |
| Sleeping Capacity   | N/A person(s)       |
| Interior Colour     | N/A                 |
| Exterior Colour     | N/A                 |
| Slideouts           | N/A                 |
|                     |                     |