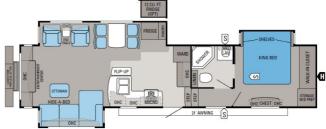

## **SELLING FEATURES**

Introducing the 2013 Pinnacle 36RETS, from Jayco. The Pinnacle 36RETS provides you with all of the comforts you need. This fifth wheel sleeps up to 2 people. Inside the Pinnacle 36RETS, you will find a table and chairs dinette, a fireplace and a theater seat sofa. Embrace the RV lifestyle and unl...

## **OPTIONS & EQUIPMENT**

- SLIDEOUT AWNINGS
- THEATER SEAT SOFA
- TABLE AND CHAIRS DINETTE
- ROOF LADDER
- FIREPLACE
- MICROWAVE
- OVEN
- 3-BURNER STOVE TOP
- POWER AWNING

Powered by focusRV