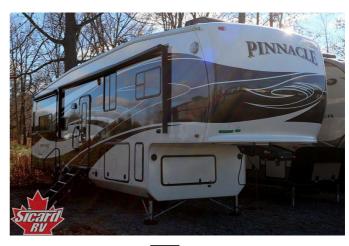

## 2013 JAYCO PINNACLE 36RETS

## **SPECIFICATIONS**

| Year 2013  Manufacturer JAYCO  Brand PINNACLE  Model 36RETS  Type Fifth Wheel  Status PreOwned  Stock # 22937  Financing Available  Warranty Available |
|--------------------------------------------------------------------------------------------------------------------------------------------------------|
| Model 36RETS  Type Fifth Wheel  Status PreOwned  Stock # 22937  Financing Available **                                                                 |
| Type Fifth Wheel  Status PreOwned  Stock # 22937  Financing Available *                                                                                |
| Status PreOwned  Stock # 22937  Financing Available *                                                                                                  |
| Stock # 22937 Financing Available *                                                                                                                    |
| Financing Available *                                                                                                                                  |
| Tillancing Available                                                                                                                                   |
| Warranty Available                                                                                                                                     |
| Wallality Available                                                                                                                                    |
| Suspension N/A                                                                                                                                         |
| Leveling N/A                                                                                                                                           |
| Exterior Length 39.9 ft.                                                                                                                               |
| Dry Weight 12766 lbs.                                                                                                                                  |
| Sleeping Capacity 4 person(s)                                                                                                                          |
| Interior Colour Toffee                                                                                                                                 |
|                                                                                                                                                        |
| Exterior Colour Brown                                                                                                                                  |

## **SELLING FEATURES**

Introducing the 2013 Pinnacle 36RETS, from Jayco. The Pinnacle 36RETS provides you with all of the comforts you need. This fifth wheel sleeps up to 2 people. Inside the Pinnacle 36RETS, you will find a table and chairs dinette, a fireplace and a theater seat sofa. Embrace the RV lifestyle and unl...