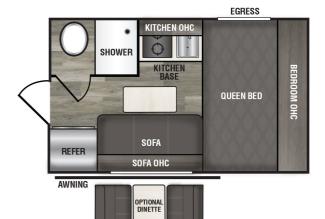

#### 2025 RIVERSIDE XPLORER 135X

### **SELLING FEATURES**

Riverside RV Xplorer 135X: Compact Adventure-Ready RV for Off-Road Travel

The Riverside RV Xplorer 135X is the ultimate compact RV designed for adventurers who crave rugged off-road exploration while enjoying modern conveniences. Perfect for solo travelers, couples, or small families, the Xplo...