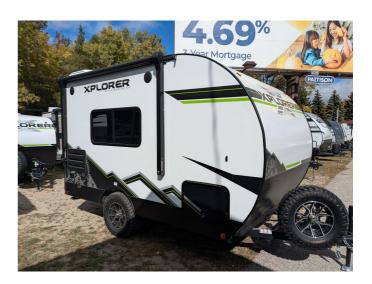

#### 2025 RIVERSIDE XPLORER 135X

### **SELLING FEATURES**

Riverside RV Xplorer 135X: Compact Adventure-Ready RV for Off-Road Travel

The Riverside RV Xplorer 135X is the ultimate compact RV designed for adventurers who crave rugged off-road exploration while enjoying modern conveniences. Perfect for solo travelers, couples, or small families, the Xplo...