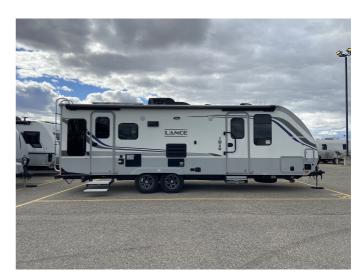

## **2021 LANCE LANCE 2375**

## **SPECIFICATIONS**

| O. 20               |                       |
|---------------------|-----------------------|
| Year                | 2021                  |
| Manufacturer        | LANCE                 |
| Brand               | LANCE                 |
| Model               | 2375                  |
| Туре                | Travel Trailer        |
| Status              | PreOwned              |
| Stock #             | C7110                 |
| Financing Available | ✓                     |
| Warranty Available  | ✓                     |
| Suspension          | N/A                   |
| Leveling            | N/A                   |
| Exterior Length     | 28.0 ft.              |
| Dry Weight          | N/A lbs.              |
| Sleeping Capacity   | 4 person(s)           |
| Interior Colour     | MAPLE & MYSTIC SHORES |
| Exterior Colour     | N/A                   |
| Slideouts           | 1                     |
|                     |                       |