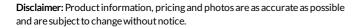

## **2021 LANCE LANCE 2375**

## **SPECIFICATIONS**

| O. 20               |                       |
|---------------------|-----------------------|
| Year                | 2021                  |
| Manufacturer        | LANCE                 |
| Brand               | LANCE                 |
| Model               | 2375                  |
| Туре                | Travel Trailer        |
| Status              | PreOwned              |
| Stock #             | C7110                 |
| Financing Available | ✓                     |
| Warranty Available  | ✓                     |
| Suspension          | N/A                   |
| Leveling            | N/A                   |
| Exterior Length     | 28.0 ft.              |
| Dry Weight          | N/A lbs.              |
| Sleeping Capacity   | 4 person(s)           |
| Interior Colour     | MAPLE & MYSTIC SHORES |
| Exterior Colour     | N/A                   |
| Slideouts           | 1                     |
|                     |                       |