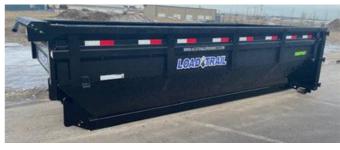

## 2024 LOAD TRAIL DROP N GO ROLL-OFF DUMP BOX GMA16

\$9,975.00

## **SPECIFICATIONS**

| Year                                             | 2024                                      |
|--------------------------------------------------|-------------------------------------------|
| Manufacturer                                     | LOAD TRAIL                                |
| Brand                                            | DROP N GO ROLL-OFF DUMP BOX               |
| Model                                            | GMA16                                     |
| Туре                                             | Dump Trailer                              |
| Status                                           | New                                       |
| Stock #                                          | 321176                                    |
| Financing Available                              | ×                                         |
| Fillancing Available                             | •••                                       |
| Warranty Available                               | ×                                         |
|                                                  | X<br>High River                           |
| Warranty Available                               |                                           |
| Warranty Available Location                      | High River                                |
| Warranty Available Location Exterior Length      | High River<br>16.0 ft. (192 inches)       |
| Warranty Available Location Exterior Length GVWR | High River 16.0 ft. (192 inches) N/A lbs. |

## **SELLING FEATURES**

2024 DROP-N-GO ROLL-OFF DUMPBOX - BUILT TO WITHSTAND RUGGED USE UNLIKE COMPETITOR'S BINS ROLL-OFF DUMPBOXES (16.2 CU YDS) - 83" X 16FT AND 4FT HIGH.

- H.D., 10-gauge steel
- Full seam welded with rib-formed sides for extra structural integrity
- Main frame is square tubing with rollers f...