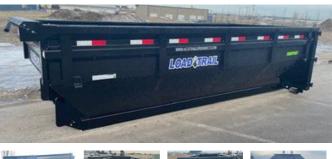

## 2024 LOAD TRAIL DROP N GO ROLL-OFF DUMP BOX GMA16

## SELLING FEATURES

2024 DROP-N-GO ROLL-OFF DUMPBOX - BUILT TO WITHSTAND RUGGED USE UNLIKE COMPETITOR'S BINS ROLL-OFF DUMPBOXES

(16.2 CU YDS) - 83" X 16FT AND 4FT HIGH.

- H.D., 10-gauge steel
- Full seam welded with rib-formed sides for extra structural integrity
- Main frame is square tubing with rollers f...