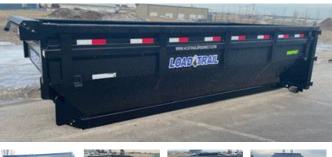

## 2024 LOAD TRAIL DROP N GO ROLL-OFF DUMP BOX GMA16

## SELLING FEATURES

2024 DROP-N-GO ROLL-OFF DUMPBOX - BUILT TO WITHSTAND RUGGED USE UNLIKE COMPETITOR'S BINS ROLL-OFF DUMPBOXES

(16.2 CU YDS) - 83" X 16FT AND 4FT HIGH.

- H.D., 10-gauge steel
- Full seam welded with rib-formed sides for extra structural integrity
- Main frame is square tubing with rollers f...