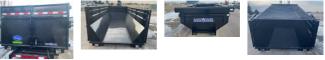

## 2024 LOAD TRAIL DROP N GO ROLL-OFF DUMP BOX GMA16

## SELLING FEATURES

2024 DROP-N-GO ROLL-OFF DUMPBOX - BUILT TO WITHSTAND RUGGED USE UNLIKE COMPETITOR'S BINS ROLL-OFF DUMPBOXES

(16.2 CU YDS) - 83" X 16FT AND 4FT HIGH.

- H.D., 10-gauge steel
- Full seam welded with rib-formed sides for extra structural integrity
- Main frame is square tubing with rollers f...