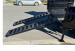

## 2025 LOAD TRAIL GOOSENECK DUMPBOX 21,000LBS GD16

## **SELLING FEATURES**

2025 CONTRACTOR'S SUPER DUTY GOOSENECK LOW PROFILE DUMPBOX 16FT TRIDEM AXLE (21,000LBS GVW)83" X 16FT W/ADDITIONAL OPTIONS

- -L.E.D. LIGHTS full LED package
- -L.E.D. BACKUP LIGHTS BACK UP SAFELY IN DARK
- -FULL WIDTH FRONT LOCKING TOOLBOX, WITH DIVIDER Front full width toolbox with two co...