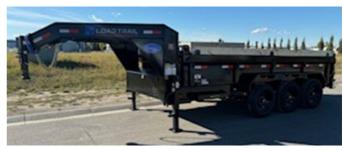

## 2025 LOAD TRAIL GOOSENECK DUMPBOX 21,000LBS GD16

## **SELLING FEATURES**

2025 CONTRACTOR'S SUPER DUTY GOOSENECK LOW PROFILE DUMPBOX 16FT TRIDEM AXLE (21,000LBS GVW)83" X 16FT W/ADDITIONAL OPTIONS

- -L.E.D. LIGHTS full LED package
- -L.E.D. BACKUP LIGHTS BACK UP SAFELY IN DARK
- -FULL WIDTH FRONT LOCKING TOOLBOX, WITH DIVIDER Front full width toolbox with two co...