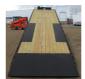

## 2025 LOAD TRAIL GOOSENECK TILT DECK W/POWER (21,000LBS) **GE32**

## **SELLING FEATURES**

2025 TILT DECK 32FT TRI AXLE GOOSENECK EQUIPMENT TILT DECK HYDRAULIC POWER UP/POWER DOWN (21,000LBS GVW) 102" X 32FT W/ADDITIONAL OPTIONS:

- -LOW PROFILE DECK 32" HEIGHT
- -L.E.D. LIGHTS, full L.E.D. light package
- -L.E.D. BACKUP LIGHTS see where your backing up in dark
- -FULL TILTI...