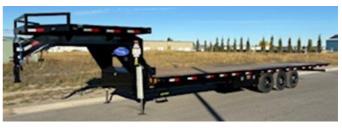

## 2025 LOAD TRAIL GOOSENECK TILT DECK W/POWER (21,000LBS) **GE32**

## **SELLING FEATURES**

2025 TILT DECK 32FT TRI AXLE GOOSENECK EQUIPMENT TILT DECK HYDRAULIC POWER UP/POWER DOWN (21,000LBS GVW) 102" X 32FT W/ADDITIONAL OPTIONS:

- -LOW PROFILE DECK 32" HEIGHT
- -L.E.D. LIGHTS, full L.E.D. light package
- -L.E.D. BACKUP LIGHTS see where your backing up in dark
- -FULL TILTI...