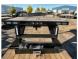

## 2025 LOAD TRAIL GOOSENECK TILT DECK W/POWER (21,000LBS) **GE32**

## **SELLING FEATURES**

2025 TILT DECK 32FT TRI AXLE GOOSENECK EQUIPMENT TILT DECK HYDRAULIC POWER UP/POWER DOWN (21,000LBS GVW) 102" X 32FT W/ADDITIONAL OPTIONS:

- -LOW PROFILE DECK 32" HEIGHT
- -L.E.D. LIGHTS, full L.E.D. light package
- -L.E.D. BACKUP LIGHTS see where your backing up in dark
- -FULL TILTI...