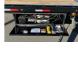

## 2025 LOAD TRAIL GOOSENECK TILT DECK W/POWER (21,000LBS) **GE32**

## **SELLING FEATURES**

2025 TILT DECK 32FT TRI AXLE GOOSENECK EQUIPMENT TILT DECK HYDRAULIC POWER UP/POWER DOWN (21,000LBS GVW) 102" X 32FT W/ADDITIONAL OPTIONS:

- -LOW PROFILE DECK 32" HEIGHT
- -L.E.D. LIGHTS, full L.E.D. light package
- -L.E.D. BACKUP LIGHTS see where your backing up in dark
- -FULL TILTI...