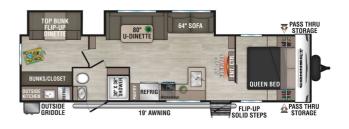

### **SPECIFICATIONS**

| Year                | 2025           |
|---------------------|----------------|
| Manufacturer        | K-Z INC.       |
| Brand               | CONNECT SE     |
| Model               | 312BHKSE       |
| Туре                | Travel Trailer |
| Status              | New            |
| Stock #             | SP1304         |
| Financing Available | ✓              |
| Warranty Available  | ✓              |
| Suspension          | N/A            |
| Leveling            | N/A            |
| Exterior Length     | 36.0 ft.       |
| Dry Weight          | 7450 lbs.      |
| Sleeping Capacity   | 8 person(s)    |
| Interior Colour     | NOMAD          |
| Exterior Colour     | N/A            |
| Slideouts           | 2              |
|                     |                |

### SELLING FEATURES

KZ ADVANTAGE PACKAGE (Mandatory)

Exterior:

- Enclosed Dump Valves & Water Lines
- 42,000 BTU Tankless Hot Water Heater
- Roof Ladder Prep
  Solar Roof Prep
- Solar Root Prep
   Exterior Docking Station: Fresh Tank Fill, Outside Shower & Cable Hookups
- Exterior Docking Station:
   White Exterior Fiberglass
- Flip-up Entry Step (main ent...