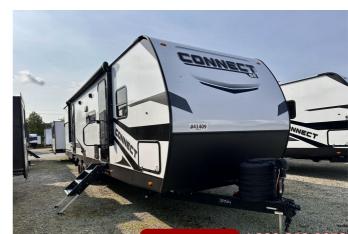

## 2025 K-Z INC. CONNECT SE 312BHKSE

### **SPECIFICATIONS**

| Year                | 2025           |
|---------------------|----------------|
| Manufacturer        | K-Z INC.       |
| Brand               | CONNECT SE     |
| Model               | 312BHKSE       |
| Туре                | Travel Trailer |
| Status              | New            |
| Stock #             | SP1304         |
| Financing Available | ✓              |
| Warranty Available  | ✓              |
| Suspension          | N/A            |
| Leveling            | N/A            |
| Exterior Length     | 36.0 ft.       |
| Dry Weight          | 7450 lbs.      |
| Sleeping Capacity   | 8 person(s)    |
| Interior Colour     | NOMAD          |
| Exterior Colour     | N/A            |
| Slideouts           | 2              |
|                     |                |