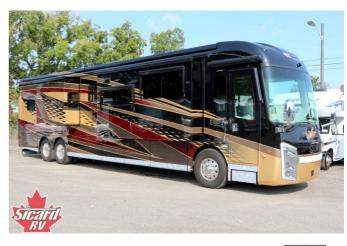

## **SELLING FEATURES**

# **OPTIONS & EQUIPMENT**

- WINEGARD TRAV'LER DIRECTTV STANDARD
- FIREPLACE / ENTERTAINMENT CENTER / WORK STATION & WINE COOLER ILO SOFA
- BOOTH DINETTE
- CANADIAN STANDARDS
- THEATER SEATING W/POWER RECLINE & FIXED CENTER CONSOLE
- ALMOND GLAZED MAPLE CABINETRY
- DOVE WHITE MAPLE CABINETRY
- TACOMA SHADOW WOOD GRAIN PATTERN TILE
- CHIFFON