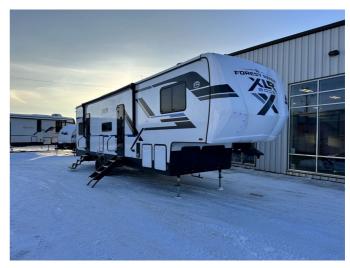

## 2025 FOREST RIVER XLR BOOST 363BX

\$109,780.00

Originally \$142,551.00

## **SELLING FEATURES**

Introducing the 2025 XLR 363BX Fifth Wheel Toy Hauler — the pinnacle of luxury, versatility, and adventure-ready living. Whether you're taking your favorite off-road toys on the road or seeking a luxurious retreat after a day of exploration, this toy hauler is designed to elevate every journey.