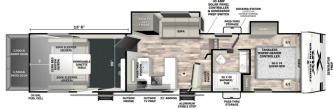

## **SPECIFICATIONS**

| Year                | 2025          |
|---------------------|---------------|
| Manufacturer        | FOREST RIVER  |
| Brand               | XLR BOOST     |
| Model               | 363BX         |
| Туре                | Toy Hauler    |
| Status              | New           |
| Stock #             | 25XL002       |
| Financing Available | ✓             |
| Warranty Available  | ✓             |
| Suspension          | N/A           |
| Leveling            | N/A           |
| Exterior Length     | 39.9 ft.      |
| Dry Weight          | 12009 lbs.    |
| Sleeping Capacity   | N/A person(s) |
| Interior Colour     | N/A           |
| Exterior Colour     | N/A           |
|                     |               |

## **SELLING FEATURES**

Introducing the 2025 XLR 363BX Fifth Wheel Toy Hauler — the pinnacle of luxury, versatility, and adventure-ready living. Whether you're taking your favorite off-road toys on the road or seeking a luxurious retreat after a day of exploration, this toy hauler is designed to elevate every journey.