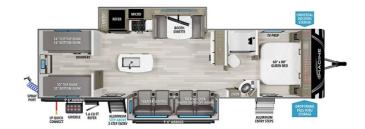

## **SELLING FEATURES**

Specifications and Features:

- Length (ft): 36'11"
- Width (ft): 8'0"
- Height (ft): 11'3"
- Interior Height (ft): 6'9"
- GVWR (lbs): 10195
- Dry Weight (lbs): 8394
- Hitch Weight (lbs): 889
- $\bullet \quad \text{Number Of Fresh Water Holding Tanks: } 1$
- Total Fresh Water Tank Capacity (gal): 52
- Number Of Gray ...