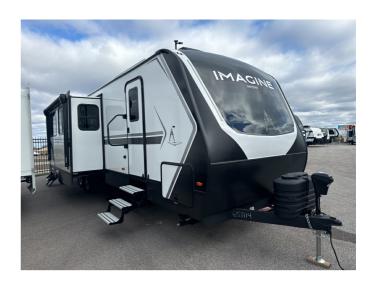

## 2025 GRAND DESIGN IMAGINE 3210BH

#### **SPECIFICATIONS**

| or Ech forthorts    |                |
|---------------------|----------------|
| Year                | 2025           |
| Manufacturer        | GRAND DESIGN   |
| Brand               | IMAGINE        |
| Model               | 3210BH         |
| Туре                | Travel Trailer |
| Status              | New            |
| Stock #             | 12876          |
| Financing Available | ✓              |
| Warranty Available  | ✓              |
| Suspension          | N/A            |
| Leveling            | N/A            |
| Exterior Length     | 36.9 ft.       |
| Dry Weight          | 8394 lbs.      |
| Sleeping Capacity   | 8 person(s)    |
| Interior Colour     | N/A            |
| Exterior Colour     | Fiberglass     |
| Slideouts           | 2              |
|                     |                |