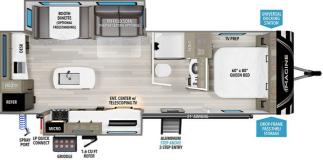

### SELLING FEATURES

Specifications and Features:

- Length (ft): 32'3"
- Width (ft): 8'0"
- Height (ft): 11'2"
- Interior Height (ft): 6'9"
- GVWR (lbs): 8495Dry Weight (lbs): 6845
- Hitch Weight (lbs): 690
- Number Of Fresh Water Holding Tanks: 1
- Total Fresh Water Tank Capacity (gal): 52
- Number Of Gray Wa...