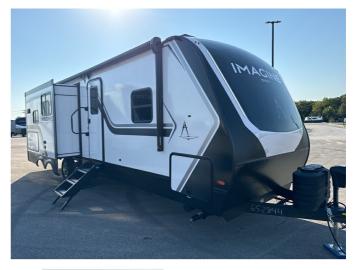

## 2025 GRAND DESIGN IMAGINE 2670MK

#### **SPECIFICATIONS**

| ST Lein learnons    |                |
|---------------------|----------------|
| Year                | 2025           |
| Manufacturer        | GRAND DESIGN   |
| Brand               | IMAGINE        |
| Model               | 2670MK         |
| Туре                | Travel Trailer |
| Status              | New            |
| Stock #             | 12872          |
| Financing Available | ✓              |
| Warranty Available  | ✓              |
| Suspension          | N/A            |
| Leveling            | N/A            |
| Exterior Length     | 32.3 ft.       |
| Dry Weight          | 6845 lbs.      |
| Sleeping Capacity   | 6 person(s)    |
| Interior Colour     | N/A            |
| Exterior Colour     | Fiberglass     |
| Slideouts           | 2              |
|                     |                |